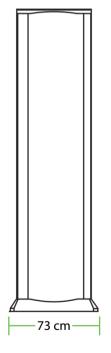

### **Dimensions**

## Specification

| Power supply                  | AC100V240-V                 |
|-------------------------------|-----------------------------|
| Working temperature           | 20-℃ ~50+℃                  |
| Working frequency             | 4KHz—8KHz                   |
| Standard external size        | 2200mm(H)X800mm(W)X580mm(D) |
| Standard internal size        | 2010mm(H)X700mm(W)X500mm(D) |
| Package size for door panels  | 260*650*2260mm *1ctn        |
| Package size for control unit | 250*390*780 mm*1ctn         |
| Gross weight                  | 70kg                        |