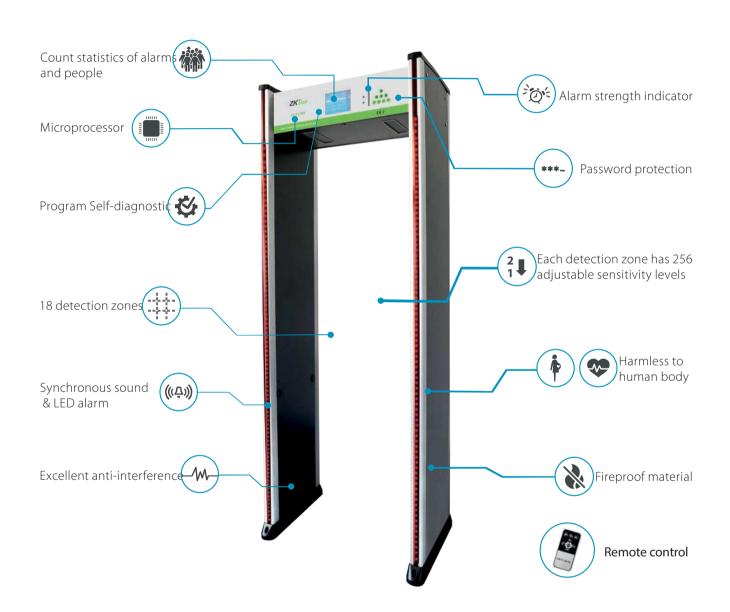

# Walk Through Metal Detector ZK-D3180S 18 Zones Standard

#### **Applications**

- •18 detectionzones
- •256 sensitivitylevels
- •5.7"LCD display
- Counterfor alarm and people
- •Synchronoussound & LED alarm