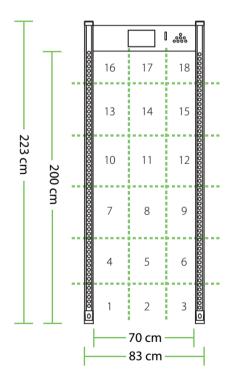

### **Dimensions**

## Specification

| Power supply                  | AC100V240-V                 |
|-------------------------------|-----------------------------|
| Working temperature           | 20-℃ ~50+℃                  |
| Working frequency             | 4KHz—8KHz                   |
| Standard external size        | 2200mm(H)X800mm(W)X580mm(D) |
| Standard internal size        | 2010mm(H)X700mm(W)X500mm(D) |
| Package size for door panels  | 260*650*2260mm *1ctn        |
| Package size for control unit | 250*390*780 mm*1ctn         |
| Gross weight                  | 70kg                        |